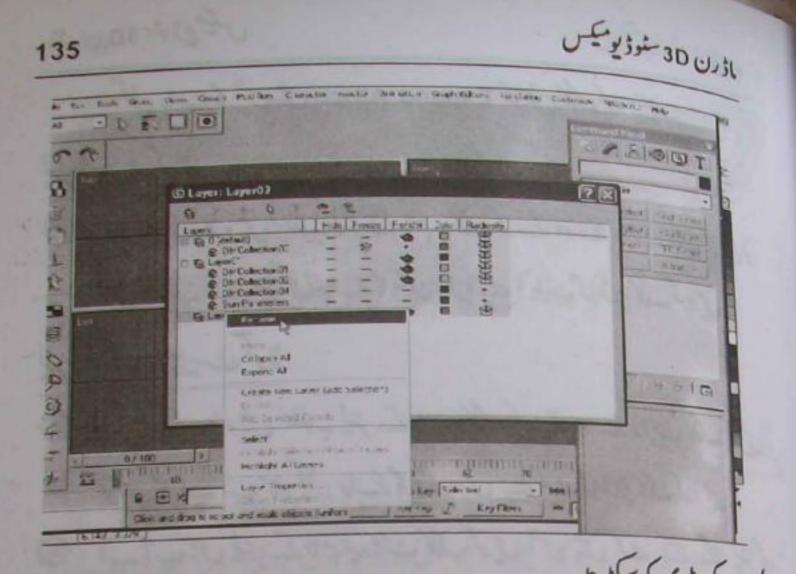

P Keyfitas مرآب Adv. Lighting شب ركلك كري تو مطلوبه دائلاك باك تبديل لير کے بنيادى تصورات بے سے سل Bungalow\_Intrior02.max قائل کو س ادر کم اے فائل کے بیر ش سے سوار کاغ کی مدد \_ Bungalow\_Interior 03. max کے تام ے تحفوظ کر لیس کیونکہ یہ بنگلے کا انٹیر نیز یا اول اپ اندر کی یں دٹائی کردیں، جیسا کہ اللے بنج پردی گی قل میں داشح بھی کیا گیا ہے۔ ک کی تبدیلوں کولا گو کرنے کے لیے OK من پر کلک کردیں تواب لیز پراپر شیز ے جوریڈیوٹ طوٹن کے لیے ایڈٹ کیا جاتا ہے۔ كاڈائيلاگ باك بند بوجائے كاجب كركى تى تبديلياں بحى لاكو بوجائيں كى -اب آب سن ش بر اوجيلو ترتب دية من ان الزيان كالمرا ریڈیوئ میجنگ سائز کے مقعد کے لیے اے ترتب دیا جاتے ادر لیز کام

الرجاع المجاري Object Subdivision Properties الم یں موجود Use Global Subdivision Settings کا چک یا کس کلیتر رتے ہوئے Subdivide کا چیک باک سکٹ کر کے میں سائز فیلڈ



ليرزى ثرى كوسيكرنا ایز نیجری دغرویس کی بھی خالی جگہ پر دائٹ کلک کریں تو اس کا پاپ آپ میں و کل جائے " جس ش ے Collapse All ماغ رکل کردیج-



لير نيجر كى وعرويس كى بلى خالى جكه پردائث كلك كري تواس كاپاپ أپ ميد

134 LEDIO Candidate 64 - Dad Max Marr Yum 7 HAPPENSON FOT Kasthe ب اب آپ کملی ہوتی دیٹر دادر ڈائیلاک باکس کوکلوزیٹن پر کلک کر کے بند کردیں جب کہ مطلوبہ فائل کو محفوظ کرنے کے لیے فائل کے میں میں سے سو کاغ تمام ليتردكوبانى لاتت كرنا ایر نیجر کی دی وی کی بھی خالی جگ پردائد کلک کری تواس کا پاپ آپ مر مل ما 28 جى من س بان لايد آل ليز د كماغ ركل كردي، نا ليترينانا ایر فیر ک وغروش ک بھی خال جگ پردائد کل کری تواس کاپاپ اب بیر · U J L Create New Layer - U J - ビニレー レンテレビデュ ٤٠٠ لير في الدوش مطلوب ليز كتام يك كتر يو ال كال كران ال كاياب أب عيو عل جائ 8 . م عن عدى غم كاغ يك ري الدام مطلوب ليتركانا